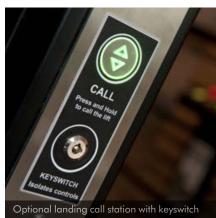

## **Options**

- · Illuminated tactile controls
- Adjacent entry<sup>†</sup>
- Arrival gongs
- Voice annunciation and platform level indication
- Alarm
- Glass infills for gates and platform side walls
- Key switch to isolate the lift and prevent unauthorised use
- Optional colours and finishes please ask for details
- Powered lower and/or upper gate
- † Adjacent entry dimensions available on request