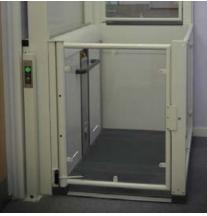

#### Standard features

- Fully enclosed vertical lifting platform
- · Speed 0.08 metres per second
- Integrated shallow ramp
- Easy to use rocker switch controls on the platform
- Anti-slip flooring
- Emergency stop button
- White BS22B15 colour as standard \*
- Emergency battery backed in-car lowering
- Manual interlocked upper landing gate
- Manual interlocked travelling gate
- Full under surface protection
- Rated up to 300kg (47 stone) safe working load
- Overload protection
- Emergency manual lowering
- Installation time 3-4 days dependent on site conditions
- \* Light Reflectance Values (LRV) BS22B15 / LRV 76,50

## **Options**

- · Illuminated tactile controls
- Adjacent entry<sup>†</sup>
- Arrival gongs
- Voice annunciation and platform level indication
- Alarm
- Glass infills for gates and platform side walls
- Key switch to isolate the lift and prevent unauthorised use
- Optional colours and finishes please ask for details
- Powered lower and/or upper gate
- † Adjacent entry dimensions available on request