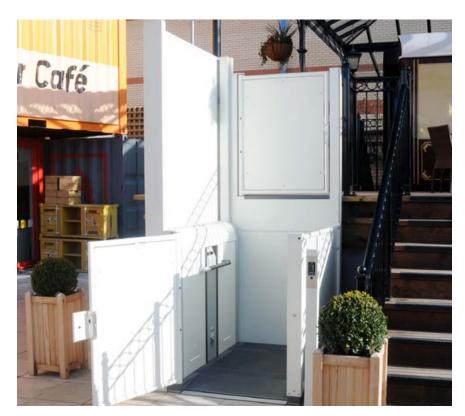

# **Lowriser 2**

A Stannah Lowriser 2 is a platform lift, sometimes described as a step lift, which provides the perfect solution to vertical travel needs up to 2m.

Lowriser 2 is ideal for all types of public buildings needing to give access over a change of level to wheelchair users or even buggies and prams.

### **Key benefits**

- · Adjacent or through entry
- Suitable for indoor and outdoor use
- Up to 2m travel with 3 platform sizes available
- Minimal builders work required and quick installation time
- Low running and maintenance costs due to single phase power consumption
- Reliable hydraulic drive ensures a smooth ride
- Helps building owners conform to Part M and the Equality Act
- 5 year anti-corrosion warranty and 1 year standard warranty

#### Standard features

- Fully enclosed vertical lifting platform
- · Speed 0.08 metres per second
- Integrated shallow ramp
- Easy to use rocker switch controls on the platform
- Anti-slip flooring
- Emergency stop button
- White BS22B15 colour as standard \*
- Emergency battery backed in-car lowering
- Manual interlocked upper landing gate
- Manual interlocked travelling gate
- Full under surface protection
- Rated up to 300kg (47 stone) safe working load
- Overload protection
- Emergency manual lowering
- Installation time 3-4 days dependent on site conditions
- \* Light Reflectance Values (LRV) BS22B15 / LRV 76,50