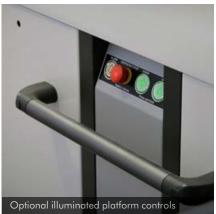

## **Options**

- · Illuminated tactile controls
- Adjacent entry<sup>†</sup>
- Arrival gongs
- Voice annunciation and platform level indication
- Alarm
- Glass infills for gates and platform side walls
- Key switch to isolate the lift and prevent unauthorised use
- Optional colours and finishes please ask for details
- Powered lower and/or upper gate
- † Adjacent entry dimensions available on request