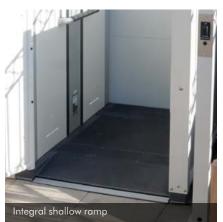

#### Standard features

- Fully enclosed vertical lifting platform
- · Speed 0.08 metres per second
- Integrated shallow ramp
- Easy to use rocker switch controls on the platform
- Anti-slip flooring
- Emergency stop button
- White BS22B15 colour as standard \*
- Emergency battery backed in-car lowering
- Manual interlocked upper landing gate
- Manual interlocked travelling gate
- Full under surface protection
- Rated up to 300kg (47 stone) safe working load
- Overload protection
- Emergency manual lowering
- Installation time 3-4 days dependent on site conditions
- \* Light Reflectance Values (LRV) BS22B15 / LRV 76,50