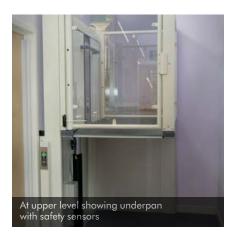

#### Standard features

- Fully enclosed vertical lifting platform
- · Speed 0.08 metres per second
- Integrated shallow ramp
- Easy to use rocker switch controls on the platform
- Anti-slip flooring
- Emergency stop button
- White BS22B15 colour as standard \*
- Emergency battery backed in-car lowering
- Manual interlocked upper landing gate
- Manual interlocked travelling gate
- Full under surface protection
- Rated up to 300kg (47 stone) safe working load
- Overload protection
- Emergency manual lowering
- Installation time 3-4 days dependent on site conditions
- \* Light Reflectance Values (LRV) BS22B15 / LRV 76,50